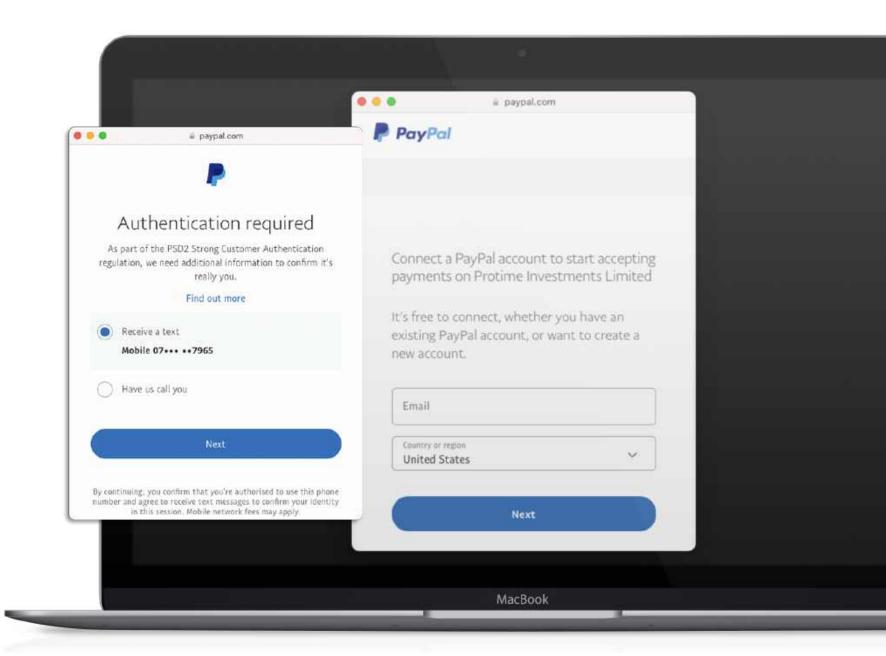

#### Important: Connecting to PayPal

PayPal will present a secure browser that looks like this. Follow the steps and you'll be done in minutes.

Complete the form to connect PayPal.

Important: Log in to your PayPal account