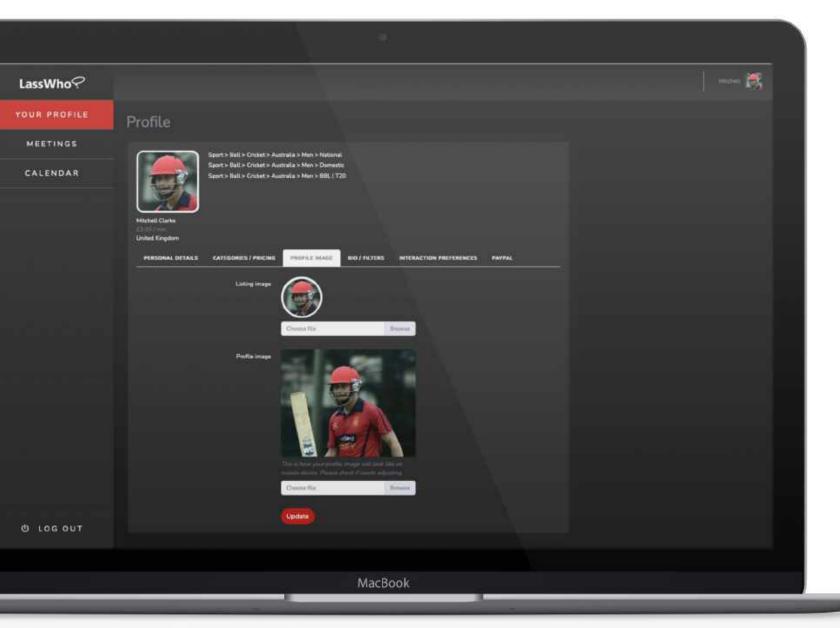

Remember to click on the 'Update' button on each page so your information is saved.

Select your preferred Price Tier and Categories – what countries, leagues etc. you have played in ....

If you haven't already uploaded your listing and profile images, then you can simply do so now – ensure to use high resolution photos.

After uploading, re-check your image on the App to see if it needs re-positioning.

Remember to click Update to save changes.

You can change your photo any time you like.

Bio / Filters – Completing your
Biography, Skills and Achievements is
easy and should be accurate and as
concise as possible as this is what your
fans will see. Remember to come back
and update over time, especially if some
of the details need updating from time
to time. Please follow the style guide
when inputting as we have brand
format guidelines for all sections.