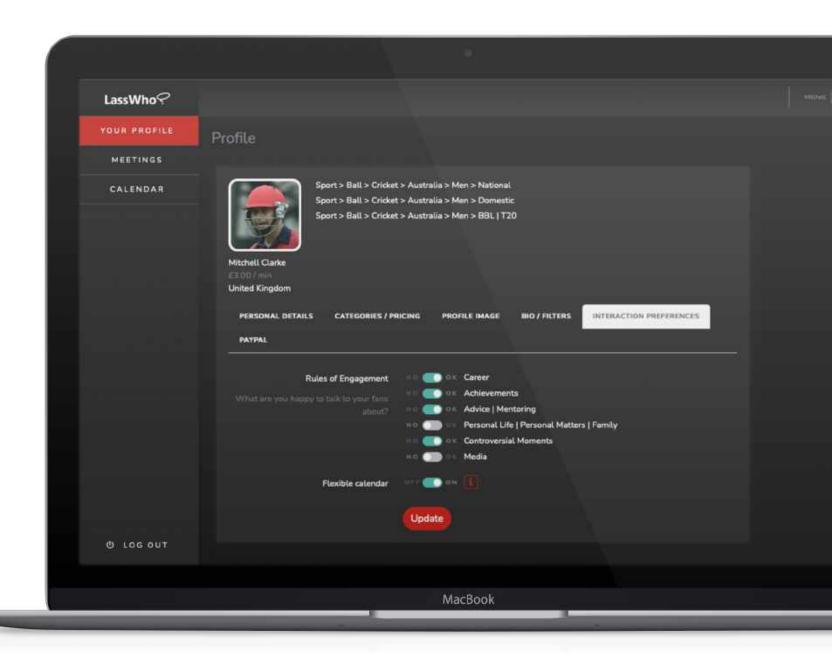

Select your Interaction Preferences – what you are comfortable speaking about.

Now complete your Biography information and click save. Take care to ensure format and spelling is correct.

This step is us verifying that you are who you say you are and approving your account.

Update your Attributes and Filters by selecting 'current or former player' and the 'teams' you have or are playing for .....

Interaction Preferences – simply turn the toggle on / off for the topics you are comfortable speaking about.