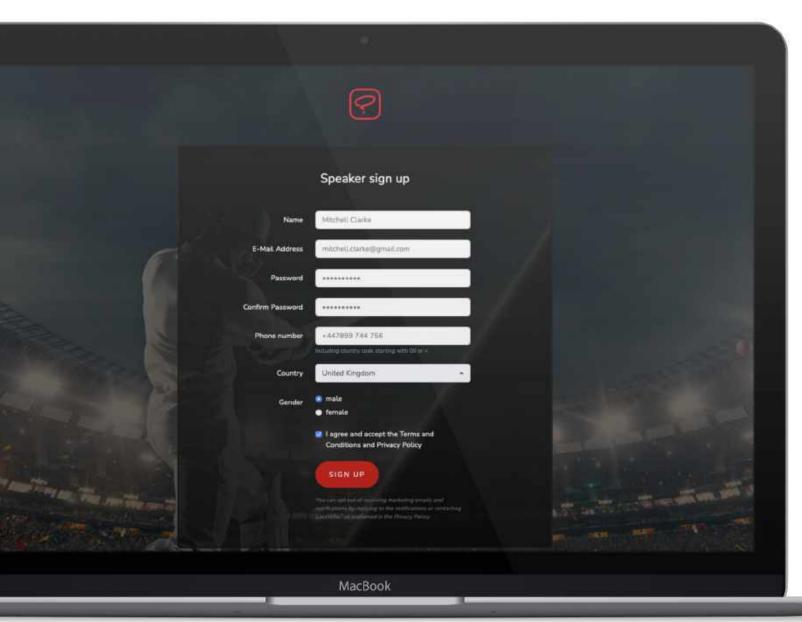

|
|                                            | Joining LassWho Sign Up Form Email Verification Personal Verification Profile & Categories Interaction Preferences Account Approval  Stage 2: Connecting to PayPal (5 mins) Connecting to PayPal – Step 1 Connecting to PayPal – Step 2 Add Currencies to your PayPal Wallet  Stage 3: Editing your Profile Completing / Editing your Profile Editing Categories & Pricing Editing your Photos Biography, Skills, Achievements Attributes & Filters |



Go to speaker.lasswho.com and click 'Join as a Speaker' or 'Join as an Agent'.



# LassWho?



# STEP 2

Once you've filled out the form you will be sent an email from LassWho requesting you to verify your email address (check your spam or junk emails).



Open the email and click

Verify Account







Log back into speaker.lasswho.com and now start completing your basic profile information.

Remember, be sure to **click 'Upload**' on each page before moving to 'Next'. This information will be sent to LassWho to review and approve.

Upload your ID and click upload.



Upload your Profile images.

Again take care to centre your head
shot
or action photo and click upload.

Select your Pricing Tier & Categories

Select your fee level per hour.

You can add multiple categories.

Remember to click on the 'Save' button on each page so your information is saved.







Select your Inter