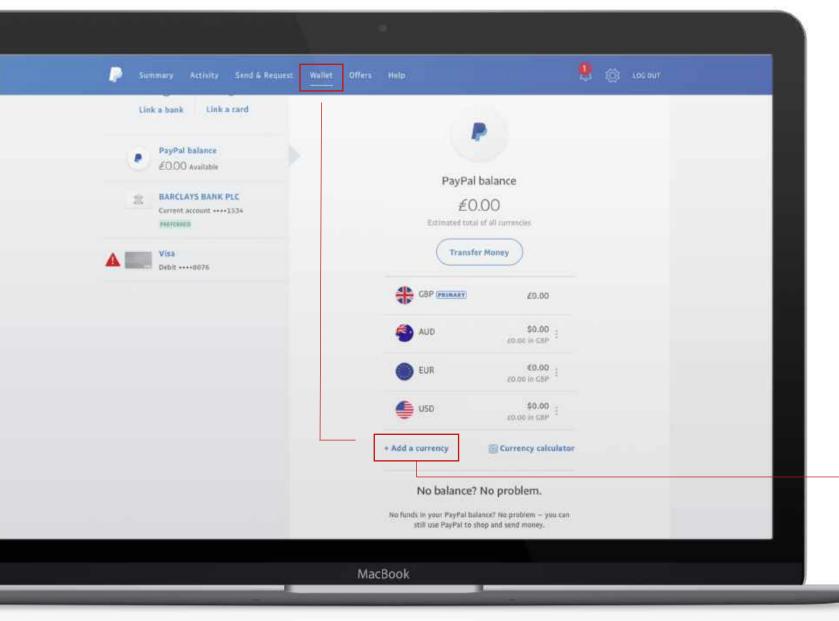

Log in to your PayPal account, click on Wallet and add currencies.

You need to add:

- GBP
- AUD
- EUR
- USD

At this point you can complete / edit your profile and settings.

Country should be set to your residence. If you are travelling, then it is important you update this field to your destination residence as it drives your availability times that are visible to fans.

Note: You must have a PayPal account as that is how we pay you. If you do not have an account, then log in to <a href="www.paypal.com">www.paypal.com</a> and set up an account. It takes minutes. Be sure to check for any account verification emails they send you. Also add the 4 currency wallets to your account in PayPal (AUD, GBP, USD, EUR).