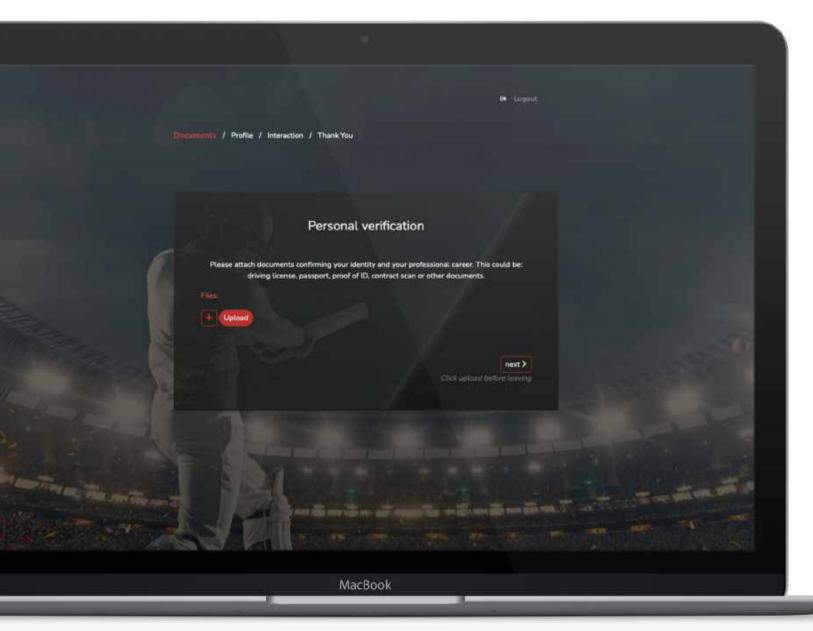

Remember, be sure to **click 'Upload**' on each page before moving to 'Next'. This information will be sent to LassWho to review and approve.

Upload your ID and click upload.

Upload your Profile images.