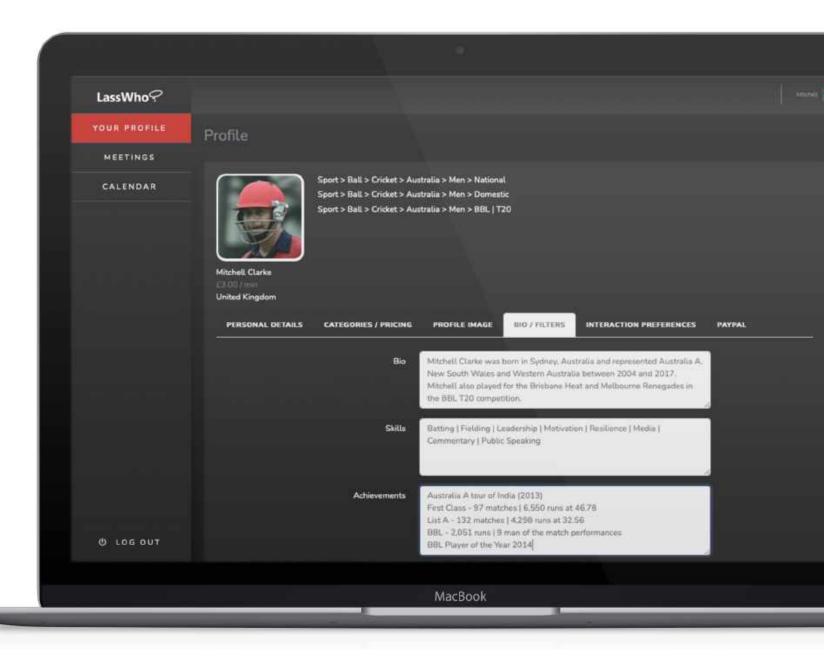

After uploading, re-check your image on the App to see if it needs re-positioning.

Remember to click Update to save changes.

You can change your photo any time you like.

Bio / Filters – Completing your
Biography, Skills and Achievements is
easy and should be accurate and as
concise as possible as this is what your
fans will see. Remember to come back
and update over time, especially if some
of the details need updating from time
to time. Please follow the style guide
when inputting as we have brand
format guidelines for all sections.