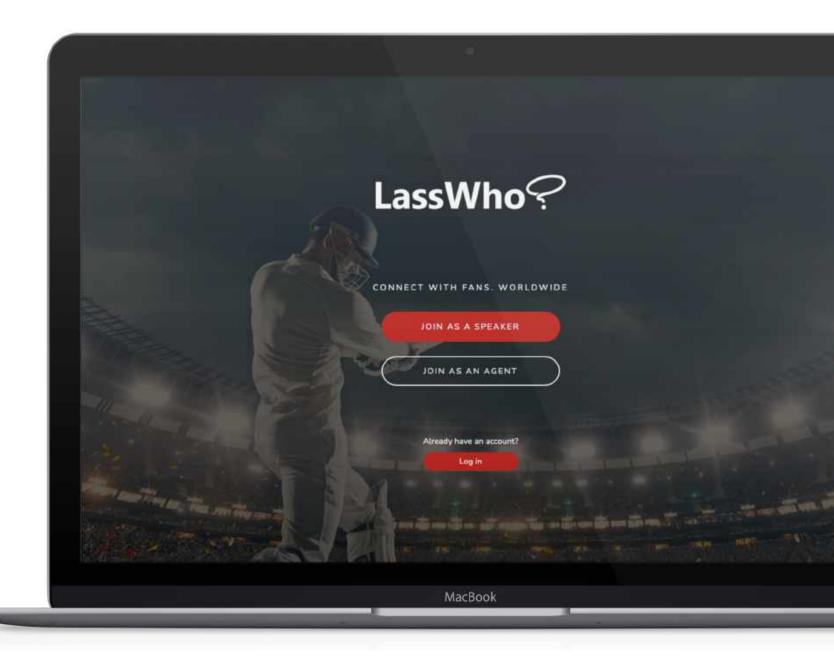

|
|                                            | Joining LassWho Sign Up Form Email Verification Personal Verification Profile & Categories Interaction Preferences Account Approval  Stage 2: Connecting to PayPal (5 mins) Connecting to PayPal – Step 1 Connecting to PayPal – Step 2 Add Currencies to your PayPal Wallet  Stage 3: Editing your Profile Completing / Editing your Profile Editing Categories & Pricing Editing your Photos Biography, Skills, Achievements Attributes & Filters |



Go to speaker.lasswho.com and click 'Join as a Speaker' or 'Join as an Agent'.



# LassWho?



# STEP 2

Once you've filled out the form you will be sent an email from LassWho requesting you to verify your email address (check your spam or junk emails).



Open the email and click

Verify Account







Log back into speaker.lasswho.com and now start completing your basic profile information.

Remember, be sure to **click 'Upload**' on each page before moving to 'Next'. This information will be sent to LassWho to review and approve.

Upload your ID and click upload.



Upload your Profile images.

Again take care to centre your head
shot
or action photo and click upload.

Select your Pricing Tier & Categories

Select your fee level per hour.

You can add multiple categories.

Remember to click on the 'Save' button on each page so your information is saved.







Sel