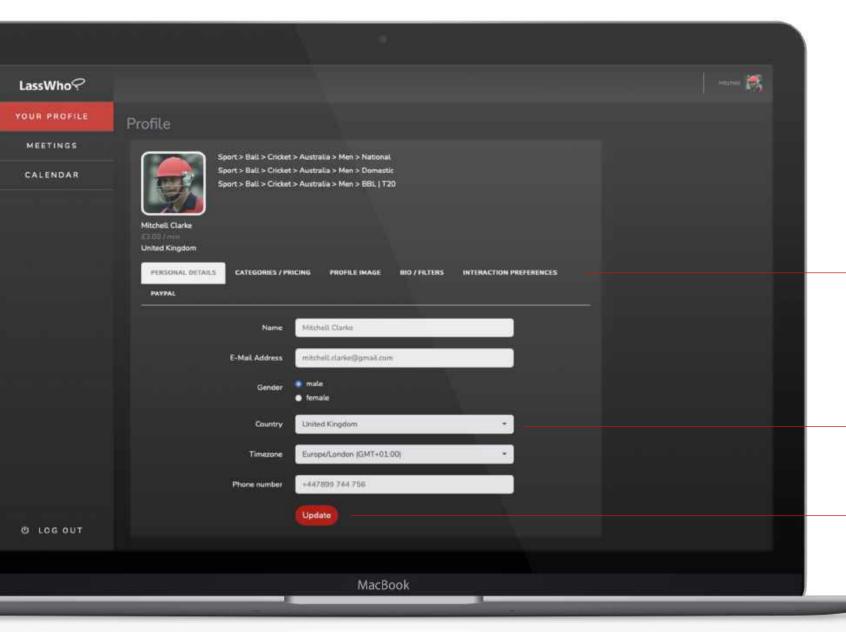

Remember to click on the 'Update' button on each page so your information is saved.

Select your preferred Price Tier and Categories – what countries, leagues etc. you have played in ....

If you haven't already uploaded your listing and profile images, then you can simply do so now – ensure to use high resolution photos.

After uploading, re-check your image on the App to see if it needs re-positioning.

Remember to click Update to save changes.

You can change your photo any time you like.

Bio / Filters – Completing your
Biography, Skills and Achievements is
easy and should be accurate and as
concise as possible as this is what your
fans will see. Remember to come back
and update over time, especially if some
of the details need updating from time
to time. Please follow the style guide
when inputting as we have brand
format guidelines for all sections.