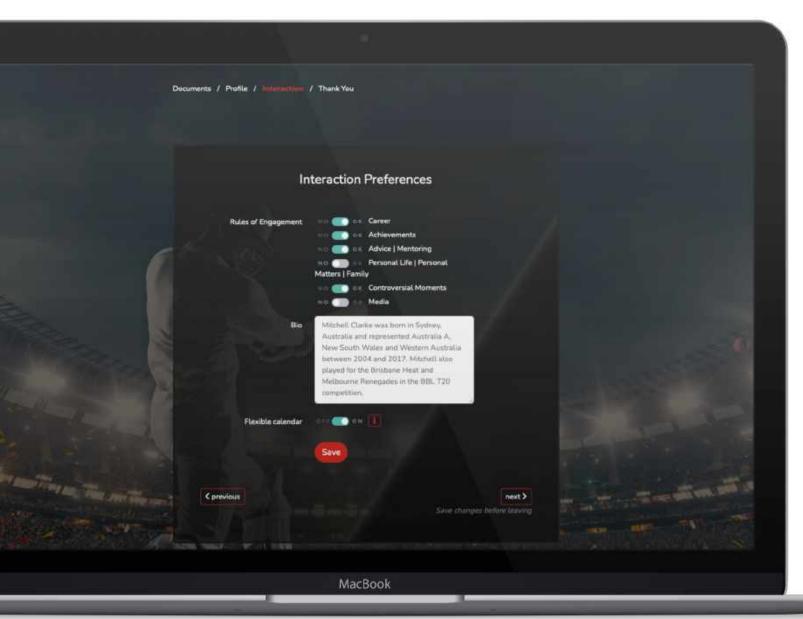

Select your Interaction Preferences – what you are comfortable speaking about.

Now complete your Biography information and click save. Take care to ensure format and spelling is correct.

This step is us verifying that you are who you say you are and approving your account.