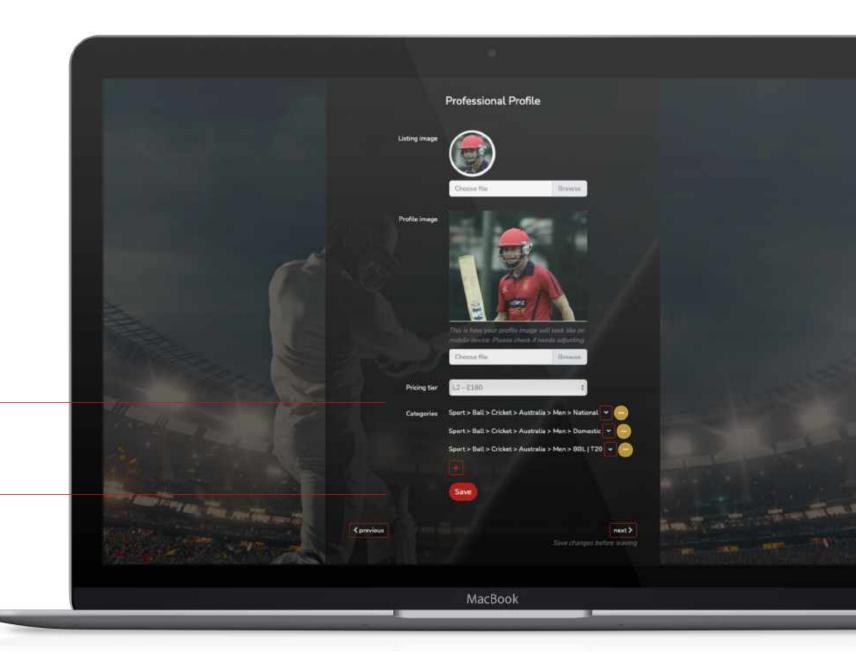

Again take care to centre your head
shot
or action photo and click upload.

Select your Pricing Tier & Categories

Select your fee level per hour.

You can add multiple categories.

Remember to click on the 'Save' button on each page so your information is saved.