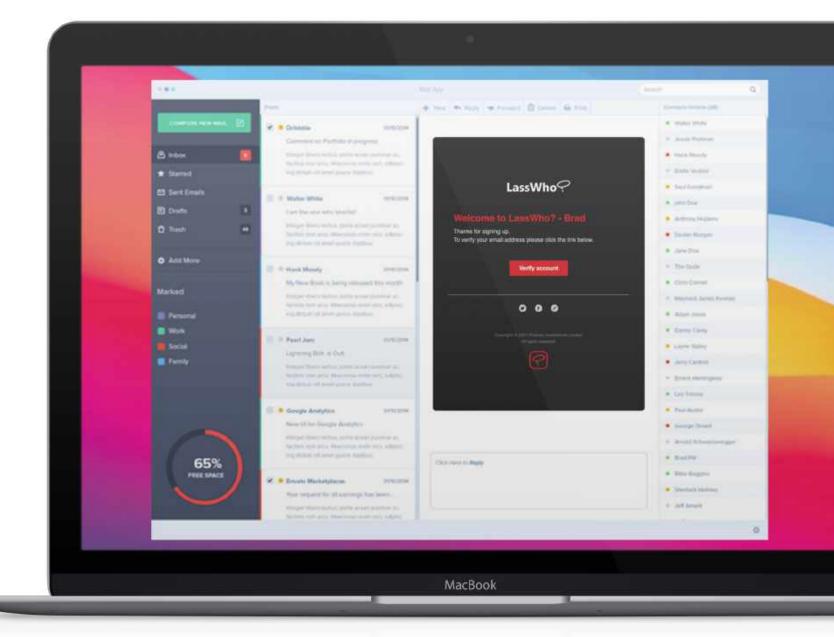

# STEP 2

Once you've filled out the form you will be sent an email from LassWho requesting you to verify your email address (check your spam or junk emails).

Open the email and click

Verify Account

Log back into speaker.lasswho.com and now start completing your basic profile information.