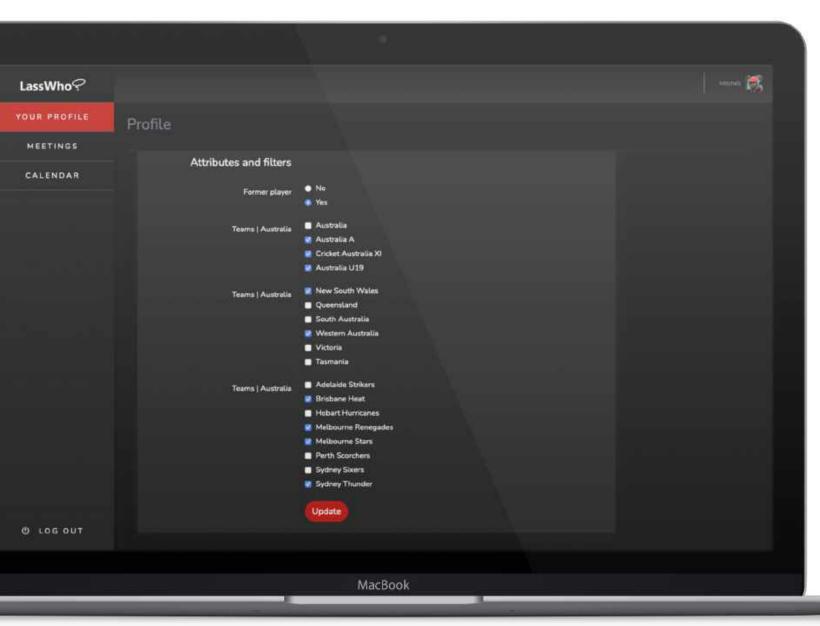

Update your Attributes and Filters by selecting 'current or former player' and the 'teams' you have or are playing for .....

Interaction Preferences – simply turn the toggle on / off for the topics you are comfortable speaking about.