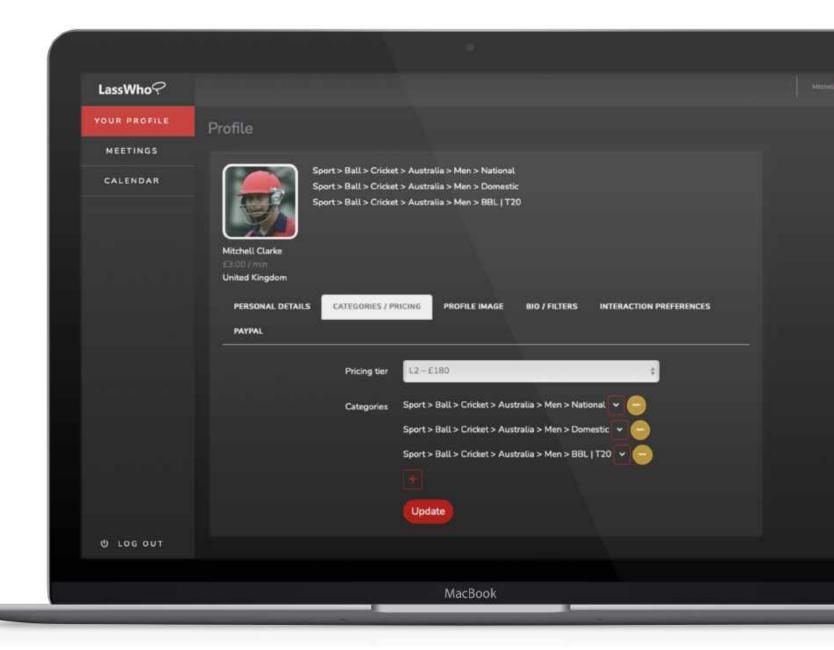

Remember to click on the 'Update' button on each page so your information is saved.

Select your preferred Price Tier and Categories – what countries, leagues etc. you have played in ....

If you haven't already uploaded your listing and profile images, then you can simply do so now – ensure to use high resolution photos.