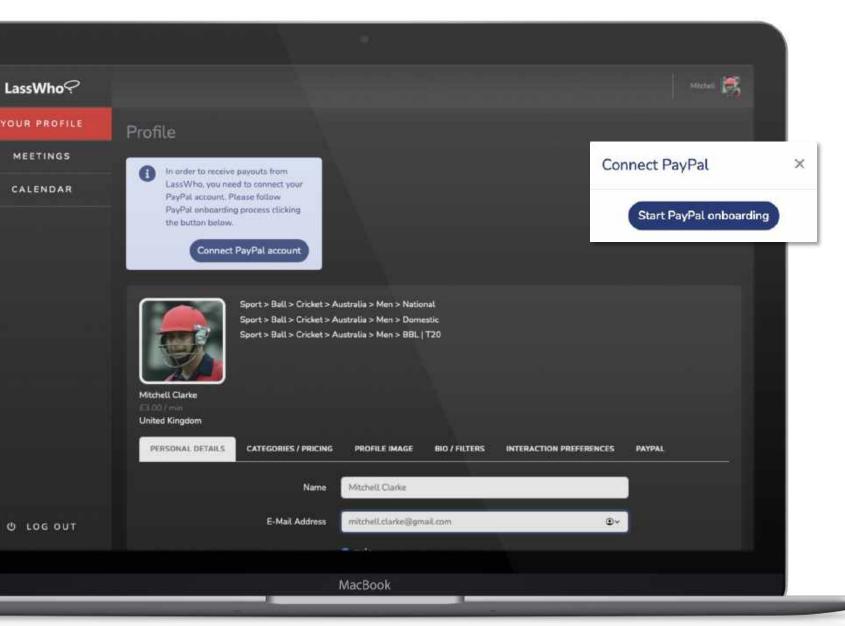

We'll email you as soon as you're approved.

You're in!

Important: Connecting to PayPal – Step 1
It's important you connect your PayPal
account to LassWho so you can accept
booking requests and receive payments.

Note: You must have a PayPal account as that is how we pay you. If you do not have an account, then log in to <a href="www.paypal.com">www.paypal.com</a> and set up an account. It takes minutes. Be sure to check for any account verification emails they send you. Also add the 4 currency wallets to your account in PayPal (AUD, GBP, USD, EUR).